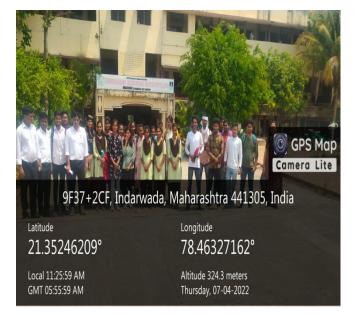

| B.Sc. F.Y Sem-II |
| 19     | Miss. Prachi D. Janaikar  | B.Sc. F.Y Sem-II |
| 20     | Miss. Vishakha D. Nasre   | B.Sc. F.Y Sem-II |
| 21     | Miss. BueshwariShireye    | B.Sc. F.Y Sem-II |
| 22     | Miss. Dikshita R. Dhurve  | B.Sc. F.Y Sem-II |
| 23     | Miss. Kalpana Kakade      | B.Sc. S.Y Sem-IV |
| 24     | Miss Monali M. Vaidya     | B.Sc. S.Y Sem-IV |
| 25     | Miss. Vaishnavi K. Thakre | B.Sc. S.Y Sem-IV |
| 26     | Mr. Yash A. Mankar        | B.Sc. S.Y Sem-IV |
| 27     | Miss. Rutuja H. Kawale    | B.Sc. T.Y Sem-VI |
| 28     | Miss. Jyoti D. Verulkar   | B.Sc. T.Y Sem-VI |
| 29     | Miss. Kajal H. Kakde      | B.Sc. S.Y Sem-IV |
| 30     | Miss. Jaishri S. Dhengre  | B.Sc. T.Y Sem-VI |
| 31     | Miss. Samiksha S. Wadbude | B.Sc. T.Y Sem-VI |

#### Geo tag Photos:-









News of Activity:

# देशोनती

## विद्यार्थ्यांची भारसिंगी विद्युत केंद्राला भेट

देशोन्नती वृत्तसंकलन...

देवग्राम ■ अरविंदबाबू देशमुख महाविद्यालयातील भौतिकशास्त्र विभागातर्फे विद्यार्थ्यांसाठी नुकतेच भारसिंगी विद्युत केंद्राला भेटीचे आयोजन करण्यात आले होते.

महाविद्यालयातील विद्यार्थ्यांना विद्युत केंद्राबद्दल माहिती मिळावी, हा या भेटीमागचा मुख्य उद्देश होता. यावेळी विद्युत केंद्राचे कर्मचारी बारई व त्यांच्या सर्व सहकाऱ्यांनी विद्युत केंद्रात चालणाऱ्या कामाबद्दल तसेच कन्ट्रोल युनिट, ट्रान्सफॉर्मर व इतर



साहित्यांबद्दल विद्यार्थ्यांना सखोल मार्गदर्शन केले. हा उपक्रम प्राचार्य डॉ. प्रकाश पवार यांच्या मार्गदर्शनाखाली आयोजित करण्यात आला होता, कार्यक्रमाच्या यशस्वीतेसाठी भौतिकशास्त्र विभाग प्रमुख डॉ. अंजली घारपुरे, डॉ. अमित गद्रे, प्रा. भरत

मढावी, डॉ. पितांबर गायकवाड प्रा. सुरेंद्र