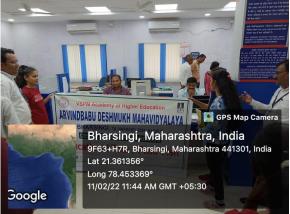

#### **Department of Economics**

| Name of Activity                        | Departmental Study Tour                                                       |
|-----------------------------------------|-------------------------------------------------------------------------------|
| Date and Time of activity               | 11 <sup>th</sup> February 2022 10.30 am                                       |
| Activity organized under committee/cell | Department of Economics                                                       |
| Number of students participate          | Students of BA 1 <sup>st</sup> , 2 <sup>nd</sup> and B.A 3 <sup>rd</sup> year |
| Number of faculties participate         | 02                                                                            |

#### **Brochure of Activity**

Department of Economics organized Departmental Study Tour on Dated 11/02//22 at Bank of India Bharsingi Dist. Nagpur.

#### About the students interaction and knowledge gaining

Our College Economics Department students of class B.A  $1^{st}$ ,  $2^{nd}$  and  $3^{rd}$  year students took part in this departmental field visit at bank of India Brach Bharsingi .

Students were greeted with a kind greeting by the Bank Manager, Mr. Vijay, and his colleagues, Mr. Manoj and Ms. Deepa. Mr. Manoj was in charge of leading the discussion, and he began by providing a concise overview of banking before going on to explain why going to a bank is almost always educational.