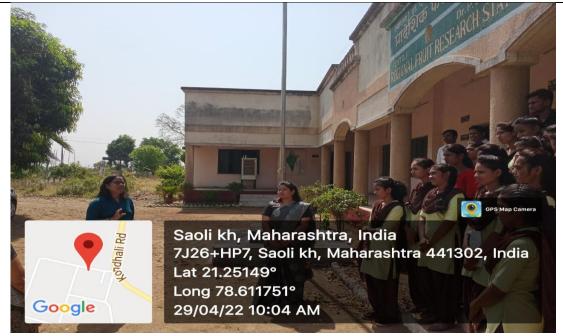

First of all students visited Regional Fruit Research Station (RFRS) Katol, Dist. Nagpur at 11.00 a.m. All staff members welcomed the students and Dr.E.D.Bagde, assistant professor cum junior scientist, introduced students about history of the station and various research activities carried out on orange orchads like production of disease free seedlings, development of different varieties of orange orchards, guava etc. She also demonstrated the students with budding and grafting techniques. Students visited poly house along with official staff of the station where they were introduced and briefed about maintenance of root stock of the orange orchards as well as the mother nursery.

Dr. E.D.Bagde addressing the students at RFRS