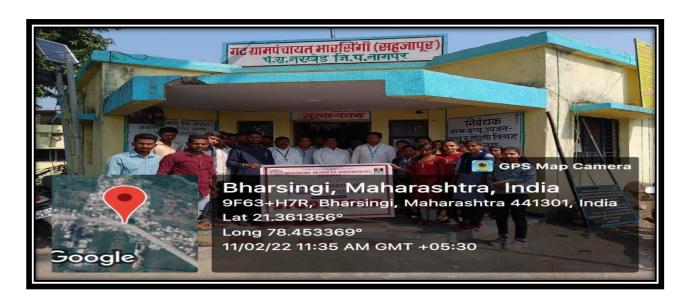

#### **Brief Report:**

On February 11, 2022, a study tour was organized at Group Gram Panchayat Bharsingi on behalf of Political Science Department. In this study tour, Gram Panchayat Sarpanch Mr. Prakashji Potode, Secretary Mr. Gore interacted with the students of Political Science about village cleanliness, roads, health, education, job card, Antyodaya Yojana, government scheme, Gharkul Yojana, what are the income matters of Gram Panchayat? Also learned information on various topics like how they provide financial funds while carrying out development works in the village. The sarpanch and gram sevak told the students in their interview that people's participation is important while carrying out various tasks of village development. In this study tour B. A. Part 1, 2 and 3 students participated.

#### Geo tagged Photo Activity:

Shri.Prakashji Potode Sarpanch Group Gram Panchayat Bharsingi (Sahajapur), Prof, Rajendra Ghorpade Head of Department political Science along with students of political Science interacting with Shri. Gore Gram Sevak about various government schemes being implemented in the village.