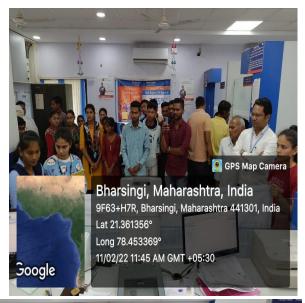

#### **Department of Economics**

| Name of Activity                        | Departmental Study Tour                                                       |
|-----------------------------------------|-------------------------------------------------------------------------------|
| Date and Time of activity               | 11 <sup>th</sup> February 2022 10.30 am                                       |
| Activity organized under committee/cell | Department of Economics                                                       |
| Number of students participate          | Students of BA 1 <sup>st</sup> , 2 <sup>nd</sup> and B.A 3 <sup>rd</sup> year |
| Number of faculties participate         | 02                                                                            |

#### **Brochure of Activity**

Department of Economics organized Departmental Study Tour on Dated 11/02//22 at Bank of India Bharsingi Dist. Nagpur.

#### About the students interaction and knowledge gaining

Our College Economics Department students of class B.A  $1^{st}$ ,  $2^{nd}$  and  $3^{rd}$  year students took part in this departmental field visit at bank of India Brach Bharsingi .

Students were greeted with a kind greeting by the Bank Manager, Mr. Vijay, and his colleagues, Mr. Manoj and Ms. Deepa. Mr. Manoj was in charge of leading the discussion, and he began by providing a concise overview of banking before going on to explain why going to a bank is almost always educational.