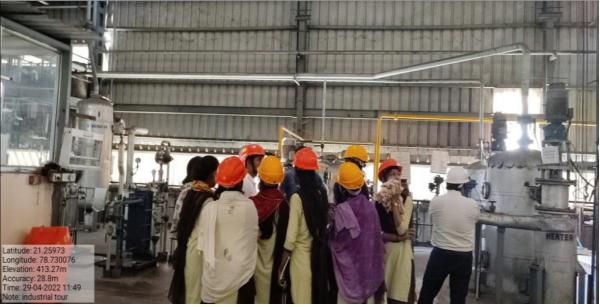

#### **Brief Report**

Department of chemistry conducted Industrial Study Tour for the students on dated 29<sup>th</sup> April 2022. MIDC Kalmeshwar was selected for Industrial Study Tour which is 40 km away from our college. The purpose of Industrial Study Tour was to aware the students about practical knowledge of the subject and working of industries. The students were visited to Shalimar Oils Pvt. Ltd. Kalmeshwar, Dist- Nagpur. The study tour was started at morning 8 am and concluded at 5 pm. Total around 42 students and 5 staff members participated for an industrial visit at MIDC Kalmeshwar.

We reached the Shalimar Oils Pvt. Ltd. Kalmeshwar at 10:30 am and meet with officials of the company with documented permission letter. They gave us primarily introduction about company after we meet with authorities of separate process departments. Students with faculty members were visited to various processing units and gathered information about manufacturing.

The supervisors of various units were explained all the basic information about plant. All were visited to research and development section of Shalimar Oils Pvt. Ltd. and also discussed about

the research facilities with also opportunities for fresher students during training period about technical areas.

#### Geo tag Photos:-

News of Activity: