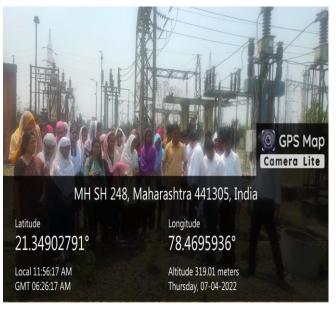

#### **Department of Physics**

|                                 | Visit to Sub Power Station (Indarwada) Bharsingitah. |  |  |
|---------------------------------|------------------------------------------------------|--|--|
| Name of Activity                | Narkhed Dist. Nagpur Visit                           |  |  |
|                                 |                                                      |  |  |
|                                 | Date: 07.04.2022                                     |  |  |
| Date and Time of activity       | Time: 11:00 AM To 1:00 PM                            |  |  |
|                                 |                                                      |  |  |
| Activity organized under        | Department of Physics                                |  |  |
| committee/cell                  |                                                      |  |  |
|                                 | Dr. Anjali R. Gharpur                                |  |  |
| Invited Guest                   | Assistant Professor                                  |  |  |
|                                 | Head of the Department of Physics                    |  |  |
|                                 | Dr. Pitambar V.Gayakwad                              |  |  |
|                                 | Assistant Professor                                  |  |  |
|                                 | Head of the Department of Mathematics                |  |  |
|                                 |                                                      |  |  |
| Number of students participate  | Girls: 22 Boys: 09 Total : 31                        |  |  |
| Number of faculties participate | 06                                                   |  |  |

#### Report

Department of Physics of Arvindbabu Deshmukh Mahavidyalaya, Bharsingihas arranged a Sub Power house station(66/33 KVA) visit located in Indarwada Bharsingi Tah. Narkhed Dist. Nagpur. Many students from B.Sc. Science group had visited power station along with college teaching staff on dated 07/04/2022. Mr. H.S Barai was employed of sub Power station, he instructed and guided our students about supply of electricity to the nearby villages. Dr. Anjali R. Gharpur Assistant Professor and Head of the Department of Physics, Dr. Pitambar Gayakwad Assistant Professor, Head of the Department of Mathematics, Mr. Surendra R. SinkarAssistant ProfessorDepartment of Botany, Dr. Ramkumar P.Dongre Assistant Professor, Department of Chemistry, Dr. Amit L. Gadre, Assistant Professor, Department of Physics were present for program.