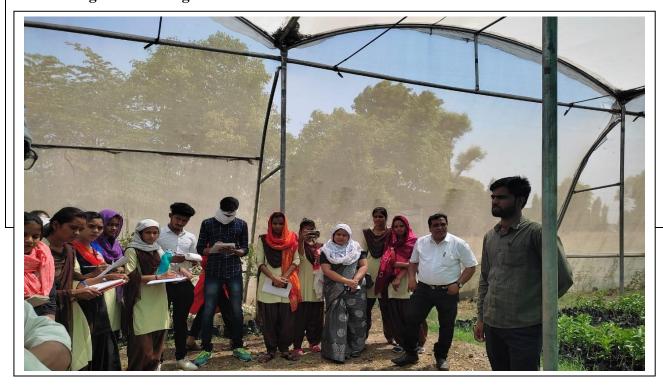

After RFRS, students visited Shalimar Oil Industy near Chargaon, as an Industrial visit at 1.30 p.m. However utilization of the plants being the most interesting part, students were adviced to notice all the information and keen observation on the demonstrations. Industry official allowed students to visit only oil extracting unit of their industry where the working staff demonstrated and showed students the oil extracting process explaining along with the machineries to be employed for the process. Students were also eager to know some facts about industry like the cost of the plant, raw material, labor and marketing which was fulfilled by the manager (HR) of the Shalimar Industry.

After RFRS, students visited Shalimar Oil Industy near Chargaon, as an Industrial visit at 1.30 p.m. However utilization of the plants being the most interesting part, students were adviced to notice all the information and keen observation on the demonstrations. Industy official allowed students to visit only oil extracting unit of their industry where the working staff demonstrated and showed students the oil extracting process explaining along with the machineries to be employed for the process. Students were also eager to know some facts about industry like the cost of the plant, raw material, labor and marketing which was fulfilled by the manager (HR) of the Shalimar Industry.