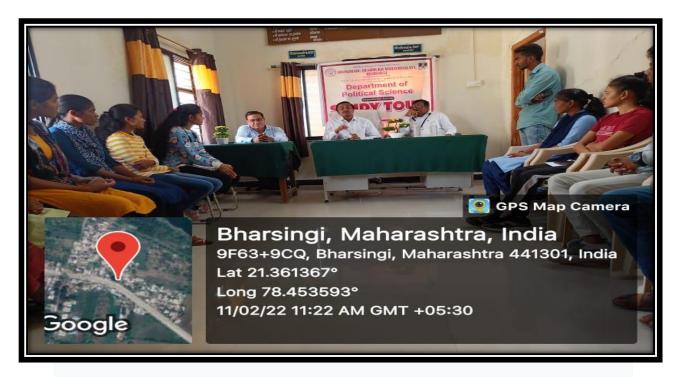

#### **Brief Report:**

On February 11, 2022, a study tour was organized at Group Gram Panchayat Bharsingi on behalf of Political Science Department. In this study tour, Gram Panchayat Sarpanch Mr. Prakashji Potode, Secretary Mr. Gore interacted with the students of Political Science about village cleanliness, roads, health, education, job card, Antyodaya Yojana, government scheme, Gharkul Yojana, what are the income matters of Gram Panchayat? Also learned information on various topics like how they provide financial funds while carrying out development works in the village. The sarpanch and gram sevak told the students in their interview that people's participation is important while carrying out various tasks of village development. In this study tour B. A. Part 1, 2 and 3 students participated.

#### Geo tagged Photo Activity:

Shri.Prakashji Potode Sarpanch Group Gram Panchayat Bharsingi (Sahajapur), Prof, Rajendra Ghorpade Head of Department political Science along with students of political Science interacting with Shri. Gore Gram Sevak about various government schemes being implemented in the village.