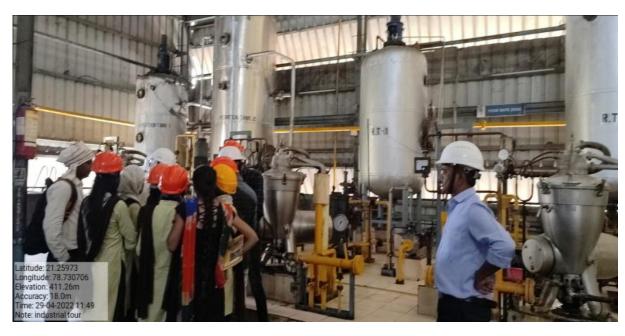

#### **Brief Report**

Department of chemistry conducted Industrial Study Tour for the students on dated 29<sup>th</sup> April 2022. MIDC Kalmeshwar was selected for Industrial Study Tour which is 40 km away from our college. The purpose of Industrial Study Tour was to aware the students about practical knowledge of the subject and working of industries. The students were visited to Shalimar Oils Pvt. Ltd. Kalmeshwar, Dist- Nagpur. The study tour was started at morning 8 am and concluded at 5 pm. Total around 42 students and 5 staff members participated for an industrial visit at MIDC Kalmeshwar.

We reached the Shalimar Oils Pvt. Ltd. Kalmeshwar at 10:30 am and meet with officials of the company with documented permission letter. They gave us primarily introduction about company after we meet with authorities of separate process departments. Students with faculty members were visited to various processing units and gathered information about manufacturing.

The supervisors of various units were explained all the basic information about plant. All were visited to research and development section of Shalimar Oils Pvt. Ltd. and also discussed about

the research facilities with also opportunities for fresher students during training period about technical areas.

#### Geo tag Photos:-

News of Activity: