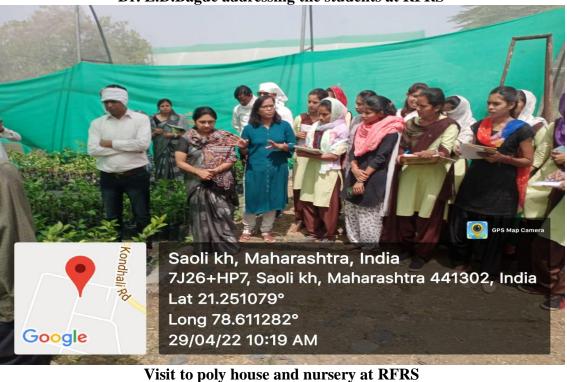

Dr. E.D.Bagde addressing the students at RFRS

First of all students visited Regional Fruit Research Station (RFRS) Katol, Dist. Nagpur at 11.00 a.m. All staff members welcomed the students and Dr.E.D.Bagde, assistant professor cum junior scientist, introduced students about history of the station and various research activities carried out on orange orchads like production of disease free seedlings, development of different varieties of orange orchards, guava etc. She also demonstrated the students with budding and grafting techniques. Students visited poly house along with official staff of the station where they were introduced and briefed about maintenance of root stock of the orange orchards as well as the mother nursery.