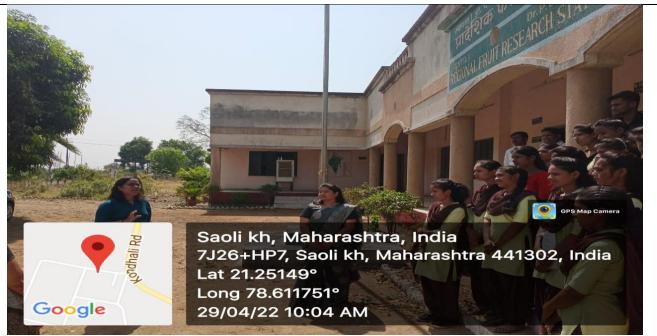

#### **Brief Report**

The department of Zoology has organized a study tour for the B.Sc. final year students at Regional Fruit Research Station (RFRS) Katol, Dist. Nagpur and the Shalimar Oil Industry, Chargaon, Dist.Nagpur on dated 29<sup>th</sup> April 2022 as a part of the their curriculum activities. The main objective of the study tour was to develop an understanding of various aspects of the subject and its field and industrial application.

The aim of the study tour to study the beneficial insect under the guidance of Dr. Pradip Dawane (Entomologist). He properly guides the students regarding the importance of plants as well as animals to maintain environment how they help to us for balancing the ecosystem. He also focus on the importance of beneficial insect which involve in the process of pollination.

Dr. E.D.Bagde addressing the students at RFRS

First of all students visited Regional Fruit Research Station (RFRS) Katol, Dist. Nagpur at 11.00 a.m. All staff members welcomed the students and Dr.E.D.Bagde, assistant professor cum junior scientist, introduced students about history of the station and various research activities carried out on orange orchads like production of disease free seedlings, development of different varieties of orange orchards, guava etc. She also demonstrated the students with budding and grafting techniques. Students visited poly house along with official staff of the station where they were introduced and briefed about maintenance of root stock of the orange orchards as well as the mother nursery.

All the faculty members of the Department of Botany were present and actively involved in the organization of the study tour at both the places.

Geo-tagged Photos of activity

Dr. E.D.Bagde addressing the students at RFRS