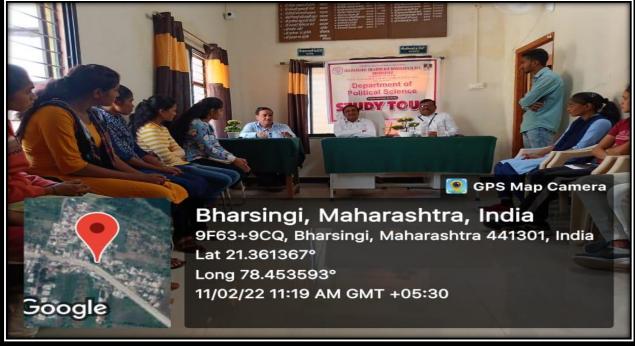

#### **Brief Report:**

On February 11, 2022, a study tour was organized at Group Gram Panchayat Bharsingi on behalf of Political Science Department. In this study tour, Gram Panchayat Sarpanch Mr. Prakashji Potode, Secretary Mr. Gore interacted with the students of Political Science about village cleanliness, roads, health, education, job card, Antyodaya Yojana, government scheme, Gharkul Yojana, what are the income matters of Gram Panchayat? Also learned information on various topics like how they provide financial funds while carrying out development works in the village. The sarpanch and gram sevak told the students in their interview that people's participation is important while carrying out various tasks of village development. In this study tour B. A. Part 1, 2 and 3 students participated.

#### Geo tagged Photo Activity:

Shri.Prakashji Potode Sarpanch Group Gram Panchayat Bharsingi (Sahajapur), Prof, Rajendra Ghorpade Head of Department political Science along with students of political Science interacting with Shri. Gore Gram Sevak about various government schemes being implemented in the village.