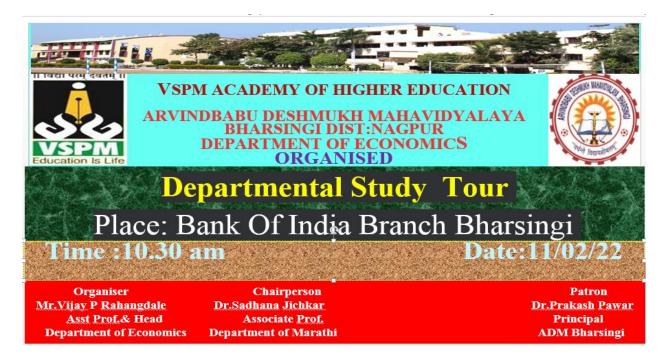

#### **Department of Economics**

| Name of Activity                        | Departmental Study Tour                                                       |
|-----------------------------------------|-------------------------------------------------------------------------------|
| Date and Time of activity               | 11 <sup>th</sup> February 2022 10.30 am                                       |
| Activity organized under committee/cell | Department of Economics                                                       |
| Number of students participate          | Students of BA 1 <sup>st</sup> , 2 <sup>nd</sup> and B.A 3 <sup>rd</sup> year |
| Number of faculties participate         | 02                                                                            |

#### **Brochure of Activity**

Department of Economics organized Departmental Study Tour on Dated 11/02//22 at Bank of India Bharsingi Dist. Nagpur.