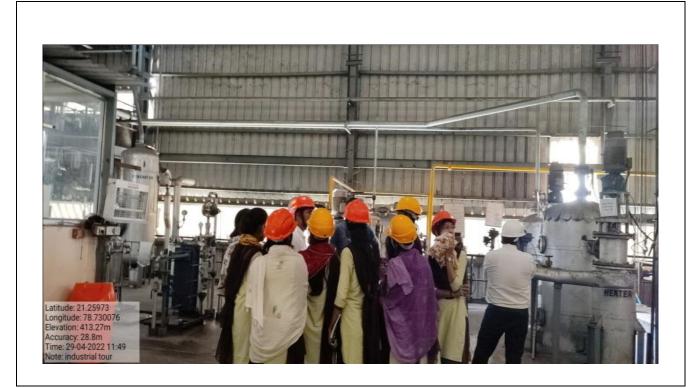

#### **Brief Report**

Department of chemistry conducted Industrial Study Tour for the students on dated 29<sup>th</sup> April 2022. MIDC Kalmeshwar was selected for Industrial Study Tour which is 40 km away from our college. The purpose of Industrial Study Tour was to aware the students about practical knowledge of the subject and working of industries. The students were visited to Shalimar Oils Pvt. Ltd. Kalmeshwar, Dist- Nagpur. The study tour was started at morning 8 am and concluded at 5 pm. Total around 42 students and 5 staff members participated for an industrial visit at MIDC Kalmeshwar.

We reached the Shalimar Oils Pvt. Ltd. Kalmeshwar at 10:30 am and meet with officials of the company with documented permission letter. They gave us primarily introduction about company after we meet with authorities of separate process departments. Students with faculty members were visited to various processing units and gathered information about manufacturing.

The supervisors of various units were explained all the basic information about plant. All were visited to research and development section of Shalimar Oils Pvt. Ltd. and also discussed about

the research facilities with also opportunities for fresher students during training period about technical areas.

#### Geo tag Photos:-

News of Activity: