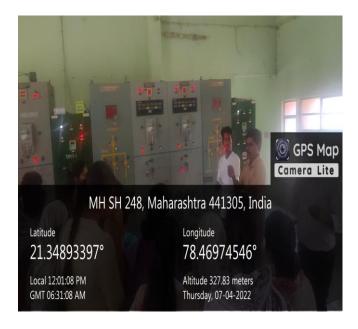

.Sc. F.Y Sem-II |
| 19     | Miss. Prachi D. Janaikar  | B.Sc. F.Y Sem-II |
| 20     | Miss. Vishakha D. Nasre   | B.Sc. F.Y Sem-II |
| 21     | Miss. BueshwariShireye    | B.Sc. F.Y Sem-II |
| 22     | Miss. Dikshita R. Dhurve  | B.Sc. F.Y Sem-II |
| 23     | Miss. Kalpana Kakade      | B.Sc. S.Y Sem-IV |
| 24     | Miss Monali M. Vaidya     | B.Sc. S.Y Sem-IV |
| 25     | Miss. Vaishnavi K. Thakre | B.Sc. S.Y Sem-IV |
| 26     | Mr. Yash A. Mankar        | B.Sc. S.Y Sem-IV |
| 27     | Miss. Rutuja H. Kawale    | B.Sc. T.Y Sem-VI |
| 28     | Miss. Jyoti D. Verulkar   | B.Sc. T.Y Sem-VI |
| 29     | Miss. Kajal H. Kakde      | B.Sc. S.Y Sem-IV |
| 30     | Miss. Jaishri S. Dhengre  | B.Sc. T.Y Sem-VI |
| 31     | Miss. Samiksha S. Wadbude | B.Sc. T.Y Sem-VI |

#### Geo tag Photos:-









News of Activity:

# देशोनती

## विद्यार्थ्यांची भारसिंगी विद्युत केंद्राला भेट

देशोन्नती वृत्तसंकलन...

देवग्राम ■ अरविंदबाबू देशमुख महाविद्यालयातील भौतिकशास्त्र विभागातर्फे विद्यार्थ्यांसाठी नुकतेच भारसिंगी विद्युत केंद्राला भेटीचे आयोजन करण्यात आले होते.

महाविद्यालयातील विद्यार्थ्यांना विद्युत केंद्राबद्दल माहिती मिळावी, हा या भेटीमागचा मुख्य उद्देश होता. यावेळी विद्युत केंद्राचे कर्मचारी बारई व त्यांच्या सर्व सहकाऱ्यांनी विद्युत केंद्रात चालणाऱ्या कामाबद्दल तसेच कन्ट्रोल युनिट, ट्रान्सफॉर्मर व इतर



साहित्यांबद्दल विद्यार्थ्यांना सखोल मार्गदर्शन केले. हा उपक्रम प्राचार्य डॉ. प्रकाश पवार यांच्या मार्गदर्शनाखाली आयोजित करण्यात आला होता, कार्यक्रमाच्या यशस्वीतेसाठी भौतिकशास्त्र विभाग प्रमुख डॉ. अंजली घारपुरे, डॉ. अमित गद्रे, प्रा. भरत

मढावी, डॉ. पितांबर गायकवाड प्रा. सुरेंद्र सिनक