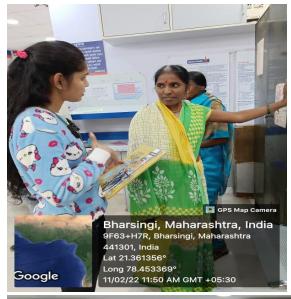

#### **Account Opening:**

1. New Accounts: This is the department that handles the most new customers out of all of the areas.

In order for a person to create an account at a bank, they will need to fill out the form that was required to be filled out along with the signature of a trusted friend or the kyc (know your customer) papers that were requested by the bank.

The bank provided pupils with a Xerox copy of the form so that they would be aware of the formalities that needed to be completed in order to create an account (the Basic information and KYC page).