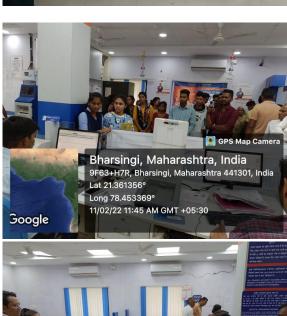

#### **Department of Economics**

| Name of Activity                        | Departmental Study Tour                                                       |
|-----------------------------------------|-------------------------------------------------------------------------------|
| Date and Time of activity               | 11 <sup>th</sup> February 2022 10.30 am                                       |
| Activity organized under committee/cell | Department of Economics                                                       |
| Number of students participate          | Students of BA 1 <sup>st</sup> , 2 <sup>nd</sup> and B.A 3 <sup>rd</sup> year |
| Number of faculties participate         | 02                                                                            |

#### **Brochure of Activity**

Department of Economics organized Departmental Study Tour on Dated 11/02//22 at Bank of India Bharsingi Dist. Nagpur.

#### About the students interaction and knowledge gaining

Our College Economics Department students of class B.A  $1^{st}$ ,  $2^{nd}$  and  $3^{rd}$  year students took part in this departmental field visit at bank of India Brach Bharsingi .

Students were greeted with a kind greeting by the Bank Manager, Mr. Vijay, and his colleagues, Mr. Manoj and Ms. Deepa. Mr. Manoj was in charge of leading the discussion, and he began by providing a concise overview of banking before going on to explain why going to a bank is almost always educational.