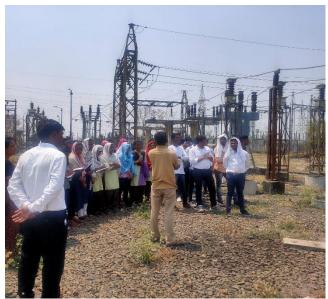

#### Report

Department of Physics of Arvindbabu Deshmukh Mahavidyalaya, Bharsingihas arranged a Sub Power house station(66/33 KVA) visit located in Indarwada Bharsingi Tah. Narkhed Dist. Nagpur. Many students from B.Sc. Science group had visited power station along with college teaching staff on dated 07/04/2022. Mr. H.S Barai was employed of sub Power station, he instructed and guided our students about supply of electricity to the nearby villages. Dr. Anjali R. Gharpur Assistant Professor and Head of the Department of Physics, Dr. Pitambar Gayakwad Assistant Professor, Head of the Department of Mathematics, Mr. Surendra R. SinkarAssistant ProfessorDepartment of Botany, Dr. Ramkumar P.Dongre Assistant Professor, Department of Chemistry, Dr. Amit L. Gadre, Assistant Professor, Department of Physics were present for program.