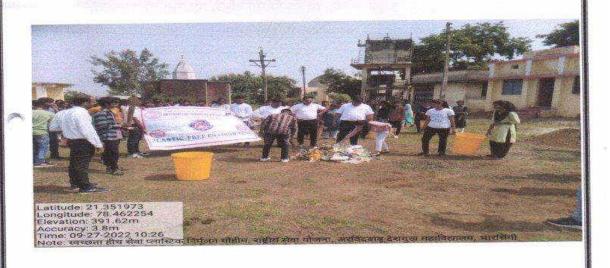

| Name of Activity                        | Gram Swachchata Abhiyan      |  |  |
|-----------------------------------------|------------------------------|--|--|
| Date and Time of activity               | 27 Sept. to 2 Oct. 2022      |  |  |
| Activity organized under committee/cell | National Service Scheme      |  |  |
| Number of students participate          | Girls: 30 Boys: 40 Total: 70 |  |  |
| Number of faculties participate         | 11                           |  |  |

#### स्वच्छता हीच सेवा अभियानांतर्गत विविध कार्यक्रमाचे आयोजन

दिनांक 17 सप्टेंबर ते 2 ऑक्टोबर 2022

भारसिंगी येथील अरविंदबाबू देशमुख महाविद्यालयातील राष्ट्रीय सेवा योजना विभागाच्या वतीने राष्ट्रसंत तुकडोजी महाराज नागपूर विद्यापीठ नागपूर यांच्या निर्देशानुसार स्वच्छता हीच सेवा या अभियानांतर्गत दिनांक 17 सप्टेंबर ते 2 ऑक्टोबर 2022 दरम्यान विविध कार्यक्रमांचे आयोजन करण्यात आले.

दिनांक 29 सप्टेंबर 2022 रोजी राष्ट्रीय सेवा योजनेच्या स्वयंसेवकांनी "आपले महाविद्यालय स्वच्छ महाविद्यालय" अशा घोषणा देत महाविद्यालयीन परिसरामध्ये स्वच्छता मोहीम राबवृन संपूर्ण महाविद्यालय स्वच्छ केले.