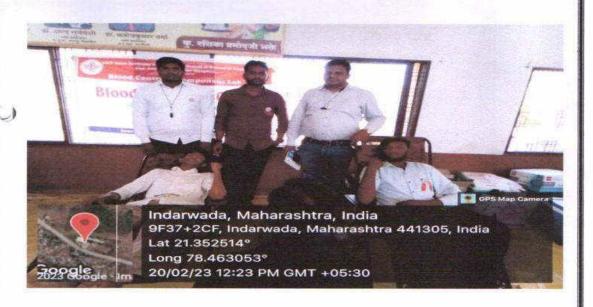

#### **National Service Scheme**

| Name of Activity                        | Blood Donation Camp             |  |  |
|-----------------------------------------|---------------------------------|--|--|
| Date and Time of activity               | 20 February 2023                |  |  |
| Activity organized under committee/cell | National Service Scheme         |  |  |
| Chairperson                             | Dr. Prakash Pawar, Principal    |  |  |
| Invited Guest                           | Team                            |  |  |
|                                         | Lata Mangeshkar Hospital Nagpur |  |  |
| Number of students participate          | Girls: 20 Boys: 25 Total: 45    |  |  |
| Number of faculties participate         | 10                              |  |  |

## रक्तदान शिबीर

दिनांक: २० फेब्रु. २०२३

रक्तदान हे श्रेष्ठ दान असून याआधारे लता मंगेशकर हॉस्पिटल ,नागपूर यांच्या सहकार्याने रक्तदान शिबिराचे आयोजन करण्यात आले .या रक्तदान शिबिरात एकूण २७ रक्तदात्यांनी रक्तदान करून सामाजिक बांधिलकी जोपासली. कोरोना महामारीच्या काळात अनेक लोकांचा मृत्यू रक्ताच्या अभावी झाला असल्याचे आपण अनुभवले याच पार्श्वभूमीवर राष्ट्रीय सेवा योजना विभागाचे वतीने रक्तदान शिबिराचे आयोजन करण्यात आले .