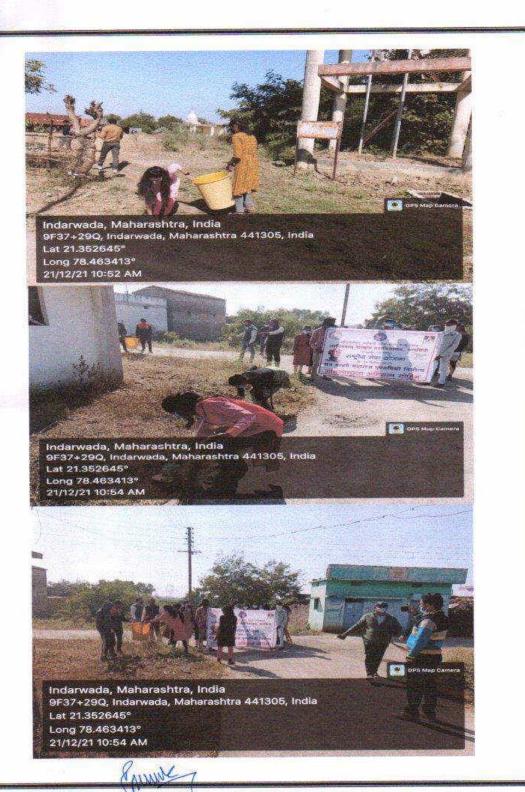

#### स्वच्छता हीच सेवा अभियानांतर्गत विविध कार्यक्रमाचे आयोजन

दिनांक 17 सप्टेंबर ते 2 ऑक्टोबर 2022

भारसिंगी येथील अरविंदबाबू देशमुख महाविद्यालयातील राष्ट्रीय सेवा योजना विभागाच्या वतीने राष्ट्रसंत तुकडोजी महाराज नागपूर विद्यापीठ नागपूर यांच्या निर्देशानुसार स्वच्छता हीच सेवा या अभियानांतर्गत दिनांक 17 सप्टेंबर ते 2 ऑक्टोबर 2022 दरम्यान विविध कार्यक्रमांचे आयोजन करण्यात आले.

दिनांक 29 सप्टेंबर 2022 रोजी राष्ट्रीय सेवा योजनेच्या स्वयंसेवकांनी "आपले महाविद्यालय स्वच्छ महाविद्यालय" अशा घोषणा देत महाविद्यालयीन परिसरामध्ये स्वच्छता मोहीम राबवृन संपूर्ण महाविद्यालय स्वच्छ केले.