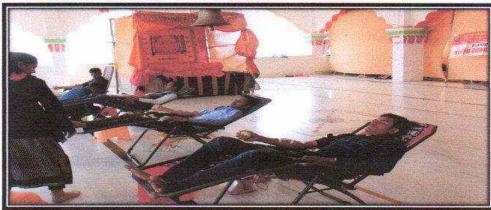

#### **National Service Scheme**

| Name of Activity                        | Blood Donation Camp             |  |  |
|-----------------------------------------|---------------------------------|--|--|
| Date and Time of activity               | 20 February 2023                |  |  |
| Activity organized under committee/cell | National Service Scheme         |  |  |
| Chairperson                             | Dr. Prakash Pawar, Principal    |  |  |
| Invited Guest                           | Team                            |  |  |
|                                         | Lata Mangeshkar Hospital Nagpur |  |  |
| Number of students participate          | Girls: 20 Boys: 25 Total: 45    |  |  |
| Number of faculties participate         | 10                              |  |  |

## रक्तदान शिबीर

दिनांक: २० फेब्रु. २०२३

रक्तदान हे श्रेष्ठ दान असून याआधारे लता मंगेशकर हॉस्पिटल ,नागपूर यांच्या सहकार्याने रक्तदान शिबिराचे आयोजन करण्यात आले .या रक्तदान शिबिरात एकूण २७ रक्तदात्यांनी रक्तदान करून सामाजिक बांधिलकी जोपासली. कोरोना महामारीच्या काळात अनेक लोकांचा मृत्यू रक्ताच्या अभावी झाला असल्याचे आपण अनुभवले याच पार्श्वभूमीवर राष्ट्रीय सेवा योजना विभागाचे वतीने रक्तदान शिबिराचे आयोजन करण्यात आले .