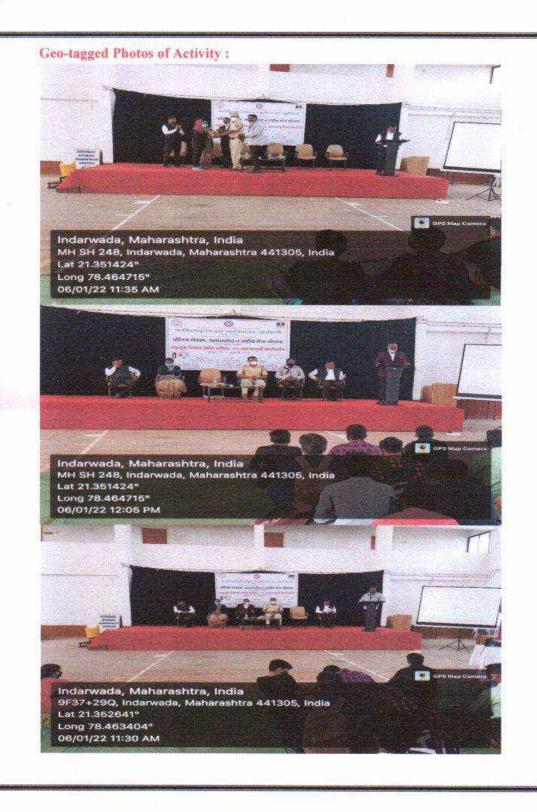

## राष्ट्रीय सेवा योजना विशेष शिबीर 'युवकांचा ध्यास ग्राम शहर विकास'

अरविंदबाब् देशमुख महाविद्यालय भारसिंगी येथील राष्ट्रीय सेवा योजना विभागाच्या वतीने 'युवकांचा ध्यास ग्राम शहर विकास' हे उद्दिष्ट ठेवून राष्ट्रसंत तुकडोजी महाराज नागप्र विद्यापीठ नागप्र अंतर्गत जिल्हा परिषद शाळा इंदरवाडा येथे सात दिवसाचे शिबीर आयोजित करण्यात आले होते

दि.१६ फेब्रुवारी २०२३ ते २२ फेब्रुवारी २०२३ पर्यंतच्या या सात दिवसीय शिबिरांची सुरुवात दिनांक 16 फेब्रुवारी ला शिबिरार्थ्यांची नोंदणी, परिसर माहिती आणि परिसर स्वच्छता इत्यादी गोष्टींनी झाली दिनांक १७ फेब्रुवारीला शिबिराचे उद्घाटन झाले उद्घाटनिय कार्यक्रमाला व्हीएसपीएम अकॅडमी ऑफ हायर एज्युकेशन नागप्रचे अध्यक्ष तथा महाराष्ट्र राज्याचे माजी मंत्री मा. रणजीतबाबू देशमुख अध्यक्ष म्हणून उपस्थित होते. याच कार्यक्रमाला संस्थेचे संचालक श्री दिनकररावजी राऊत, इंदरवाडा गावच्या उपसरपचा मा. सौ.कुमुदताई जगनिया, महाविद्यालयाचे प्राचार्य डॉ.प्रकाश पवार सर, आयक्यूएसी समन्वयक डॉ. श्रीकांत ठाकरे सर, कला विभाग प्रमुख डॉ.साधना जिचकर मॅडम इत्यादी मंचावर उपस्थित होत्या. उद्घाटन सोहळा नंतर शिबिरार्थ्यांसाठी "ग्रामउद्धारासाठी राष्ट्रसंत तुकडोजी महाराजांचा दृष्टिकोन" या विषयावर मा. डॉ. विलासजी फरकाडे सहाय्यक प्राध्यापक . समर्थ कला वाणिज्य महाविद्यालय आष्टी यांची व्याख्यान झाले वरील विषयावर श्री फरकडे सरांनी ग्रामगीतेचा आधार घेऊन राष्ट्रसंतांची विचार मांडले. त्यानंतर विद्यार्थ्यांचे श्रमदान झाले व सांस्कृतिक कार्यक्रमाचे आयोजन करण्यात आले होते.