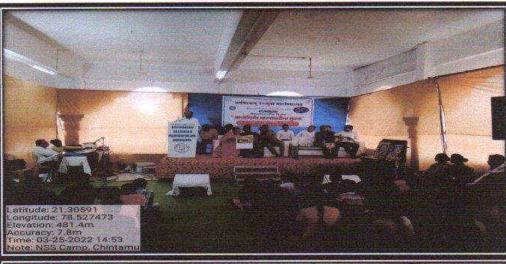

## राष्ट्रीय सेवा योजना विशेष शिबीर 'युवकांचा ध्यास ग्राम शहर विकास'

अरविंदबाब् देशमुख महाविद्यालय भारसिंगी येथील राष्ट्रीय सेवा योजना विभागाच्या वतीने 'युवकांचा ध्यास ग्राम शहर विकास' हे उद्दिष्ट ठेवून राष्ट्रसंत तुकडोजी महाराज नागप्र विद्यापीठ नागप्र अंतर्गत जिल्हा परिषद शाळा इंदरवाडा येथे सात दिवसाचे शिबीर आयोजित करण्यात आले होते

दि.१६ फेब्रुवारी २०२३ ते २२ फेब्रुवारी २०२३ पर्यंतच्या या सात दिवसीय शिबिरांची सुरुवात दिनांक 16 फेब्रुवारी ला शिबिरार्थ्यांची नोंदणी, परिसर माहिती आणि परिसर स्वच्छता इत्यादी गोष्टींनी झाली दिनांक १७ फेब्रुवारीला शिबिराचे उद्घाटन झाले उद्घाटनिय कार्यक्रमाला व्हीएसपीएम अकॅडमी ऑफ हायर एज्युकेशन नागप्रचे अध्यक्ष तथा महाराष्ट्र राज्याचे माजी मंत्री मा. रणजीतबाबू देशमुख अध्यक्ष म्हणून उपस्थित होते. याच कार्यक्रमाला संस्थेचे संचालक श्री दिनकररावजी राऊत, इंदरवाडा गावच्या उपसरपचा मा. सौ.कुमुदताई जगनिया, महाविद्यालयाचे प्राचार्य डॉ.प्रकाश पवार सर, आयक्यूएसी समन्वयक डॉ. श्रीकांत ठाकरे सर, कला विभाग प्रमुख डॉ.साधना जिचकर मॅडम इत्यादी मंचावर उपस्थित होत्या. उद्घाटन सोहळा नंतर शिबिरार्थ्यांसाठी "ग्रामउद्धारासाठी राष्ट्रसंत तुकडोजी महाराजांचा दृष्टिकोन" या विषयावर मा. डॉ. विलासजी फरकाडे सहाय्यक प्राध्यापक . समर्थ कला वाणिज्य महाविद्यालय आष्टी यांची व्याख्यान झाले वरील विषयावर श्री फरकडे सरांनी ग्रामगीतेचा आधार घेऊन राष्ट्रसंतांची विचार मांडले. त्यानंतर विद्यार्थ्यांचे श्रमदान झाले व सांस्कृतिक कार्यक्रमाचे आयोजन करण्यात आले होते.