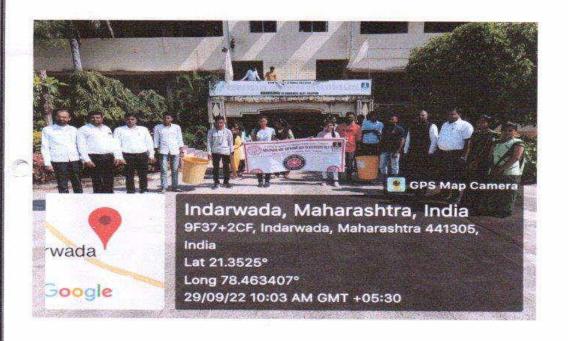

#### स्वच्छता हीच सेवा अभियानांतर्गत विविध कार्यक्रमाचे आयोजन

दिनांक 17 सप्टेंबर ते 2 ऑक्टोबर 2022

भारसिंगी येथील अरविंदबाबू देशमुख महाविद्यालयातील राष्ट्रीय सेवा योजना विभागाच्या वतीने राष्ट्रसंत तुकडोजी महाराज नागपूर विद्यापीठ नागपूर यांच्या निर्देशानुसार स्वच्छता हीच सेवा या अभियानांतर्गत दिनांक 17 सप्टेंबर ते 2 ऑक्टोबर 2022 दरम्यान विविध कार्यक्रमांचे आयोजन करण्यात आले.

दिनांक 29 सप्टेंबर 2022 रोजी राष्ट्रीय सेवा योजनेच्या स्वयंसेवकांनी "आपले महाविद्यालय स्वच्छ महाविद्यालय" अशा घोषणा देत महाविद्यालयीन परिसरामध्ये स्वच्छता मोहीम राबवृन संपूर्ण महाविद्यालय स्वच्छ केले.

तसेच 01 ऑक्टोबर 2022 रोजी याच मोहिमेअंतर्गत स्वच्छता या विषयावर विशेष व्याख्यान आयोजित केले गेले. या व्याख्यानाला प्रमुख वक्ते म्हणून श्री रवीजी धोटे आरोग्य सहाय्यक प्राथमिक आरोग्य केंद्र हे प्रामुख्याने उपस्थित होते. आपल्या मार्गदर्शनामध्ये श्री धोटे सरांनी स्वच्छते विषयी बोलताना वैयक्तिक स्वच्छता आपल्या परिसरातील स्वच्छता त्याचबरोबर वैचारिक स्वच्छता कशी आवश्यक आहे हे पटवून दिले. तसेच कीटकजन्य स्वच्छता जलजन्य स्वच्छता विषयी माहिती दिली. या कार्यक्रमाप्रसंगी आपल्या अध्यक्षीय भाषणांमधून महाविद्यालयाचे प्राचार्य डॉ. प्रकाश पवार सर यांनी स्वच्छते विषयी आपले विचार व्यक्त केले. तसेच या कार्यक्रमाचे प्रास्ताविक राष्ट्रीय सेवा योजना कार्यक्रम अधिकारी प्रा. आशिष काटे सर यांनी केले. वरील सर्व कार्यक्रमाला डॉ. दादाराव उपासे सर, प्रा. विजय रहांगडाले सर, डॉ. मनोजकुमार वर्मा सर, प्रा. राजेंद्र घोरपडे सर प्रा. प्रवीण वसु सर प्रा. अजय मंगल प्रा. अनिकेत चिंचमालातपुरे प्रा. भूषण खोडे, प्रा. कपिल सिरस्कर, प्रा. माहेश्वरी कोकाटे प्रा. अंकिता पावडे यांचे विशेष सहकार्य लाभले कार्यक्रमाचे सूत्रसंचालन रा. से. यो. सहाय्यक कार्यक्रम अधिकारी प्रा. सुरेंद्र सिनकर सर यांनी तर आभार रा. से. यो. सहाय्यक कार्यक्रम अधिकारी डॉक्टर अमित गद्रे सर यांनी मानले.