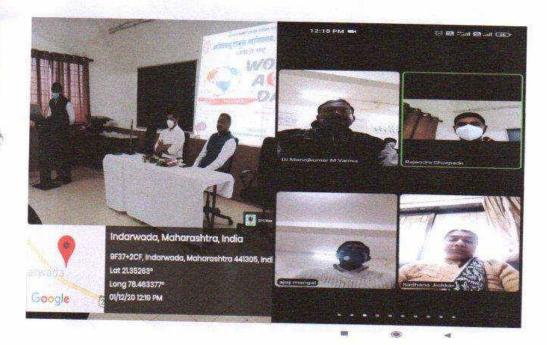

#### 1. World Aids Day

#### Brief Report

World Aids Day observed annually on December 1st, is dedicated to raising awareness to the Aids pandemic caused by the spread of HIV infection. This year, the theme is "Ending inequality and eradicating HIV/AIDS", The Zoology department of Arvindbabu Deshmukh Mahavidyalaya, Bharsingi observed this event by involving young students in the awareness campaign. An online quiz was organized on the theme "Ending inequality and eradicating HIV/AIDS" the link has send to the students on their whatsapp group along with some information. Where 20 students and 01 faculty members participated actively in this online AIDS awareness quiz. The department actively participates in spreading awareness and believes that the future generation has the ability to sensitize others and prevent spread of HIV.