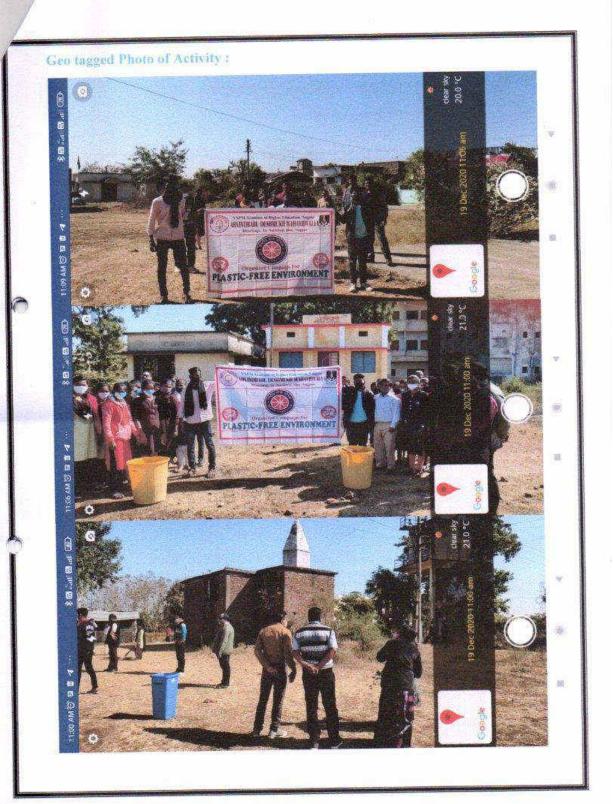

#### 4. NSS /Gram Swachhata Abhiyan

| Name of Activity                        | Gram Swachchata Abhiyan      |  |  |
|-----------------------------------------|------------------------------|--|--|
| Date and Time of activity               | 27 Sept. to 2 Oct. 2022      |  |  |
| Activity organized under committee/cell | National Service Scheme      |  |  |
| Number of students participate          | Girls: 30 Boys: 40 Total: 70 |  |  |
| Number of faculties participate         | 11                           |  |  |

#### स्वच्छता हीच सेवा अभियानांतर्गत विविध कार्यक्रमाचे आयोजन

दिनांक 17 सप्टेंबर ते 2 ऑक्टोबर 2022

भारसिंगी येथील अरविंदबाबू देशमुख महाविद्यालयातील राष्ट्रीय सेवा योजना विभागाच्या वतीने राष्ट्रसंत तुकडोजी महाराज नागपूर विद्यापीठ नागपूर यांच्या निर्देशानुसार स्वच्छता हीच सेवा या अभियानांतर्गत दिनांक 17 सप्टेंबर ते 2 ऑक्टोबर 2022 दरम्यान विविध कार्यक्रमांचे आयोजन करण्यात आले.

दिनांक 29 सप्टेंबर 2022 रोजी राष्ट्रीय सेवा योजनेच्या स्वयंसेवकांनी "आपले महाविद्यालय स्वच्छ महाविद्यालय" अशा घोषणा देत महाविद्यालयीन परिसरामध्ये स्वच्छता मोहीम राबवृन संपूर्ण महाविद्यालय स्वच्छ केले.

तसेच 01 ऑक्टोबर 2022 रोजी याच मोहिमेअंतर्गत स्वच्छता या विषयावर विशेष व्याख्यान आयोजित केले गेले. या व्याख्यानाला प्रमुख वक्ते म्हणून श्री रवीजी धोटे आरोग्य सहाय्यक प्राथमिक आरोग्य केंद्र हे प्रामुख्याने उपस्थित होते. आपल्या मार्गदर्शनामध्ये श्री धोटे सरांनी स्वच्छते विषयी बोलताना वैयक्तिक स्वच्छता आपल्या परिसरातील स्वच्छता त्याचबरोबर वैचारिक स्वच्छता कशी आवश्यक आहे हे पटवून दिले. तसेच कीटकजन्य स्वच्छता जलजन्य स्वच्छता विषयी माहिती दिली. या कार्यक्रमाप्रसंगी आपल्या अध्यक्षीय भाषणांमधून महाविद्यालयाचे प्राचार्य डॉ. प्रकाश पवार सर यांनी स्वच्छते विषयी आपले विचार व्यक्त केले. तसेच या कार्यक्रमाचे प्रास्ताविक राष्ट्रीय सेवा योजना कार्यक्रम अधिकारी प्रा. आशिष काटे सर यांनी केले. वरील सर्व कार्यक्रमाला डॉ. दादाराव उपासे सर, प्रा. विजय रहांगडाले सर, डॉ. मनोजकुमार वर्मा सर, प्रा. राजेंद्र घोरपडे सर प्रा. प्रवीण वसु सर प्रा. अजय मंगल प्रा. अनिकेत चिंचमालातपुरे प्रा. भूषण खोडे, प्रा. कपिल सिरस्कर, प्रा. माहेश्वरी कोकाटे प्रा. अंकिता पावडे यांचे विशेष सहकार्य लाभले कार्यक्रमाचे सूत्रसंचालन रा. से. यो. सहाय्यक कार्यक्रम अधिकारी प्रा. सुरेंद्र सिनकर सर यांनी तर आभार रा. से. यो. सहाय्यक कार्यक्रम अधिकारी डॉक्टर अमित गद्रे सर यांनी मानले.