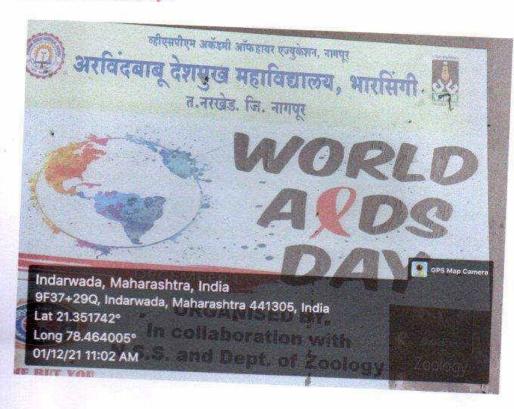

#### 1. World Aids Day

#### Brief Report

World Aids Day observed annually on December 1st, is dedicated to raising awareness to the Aids pandemic caused by the spread of HIV infection. This year, the theme is "Ending inequality and eradicating HIV/AIDS", The Zoology department of Arvindbabu Deshmukh Mahavidyalaya, Bharsingi observed this event by involving young students in the awareness campaign. An online quiz was organized on the theme "Ending inequality and eradicating HIV/AIDS" the link has send to the students on their whatsapp group along with some information. Where 20 students and 01 faculty members participated actively in this online AIDS awareness quiz. The department actively participates in spreading awareness and believes that the future generation has the ability to sensitize others and prevent spread of HIV.