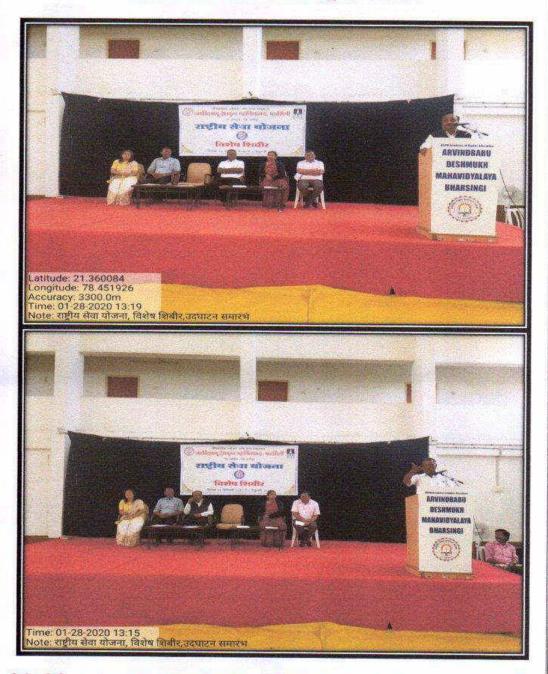

## राष्ट्रीय सेवा योजना विशेष शिबीर 'युवकांचा ध्यास ग्राम शहर विकास'

अरविंदबाब् देशमुख महाविद्यालय भारसिंगी येथील राष्ट्रीय सेवा योजना विभागाच्या वतीने 'युवकांचा ध्यास ग्राम शहर विकास' हे उद्दिष्ट ठेवून राष्ट्रसंत तुकडोजी महाराज नागप्र विद्यापीठ नागप्र अंतर्गत जिल्हा परिषद शाळा इंदरवाडा येथे सात दिवसाचे शिबीर आयोजित करण्यात आले होते

दि.१६ फेब्रुवारी २०२३ ते २२ फेब्रुवारी २०२३ पर्यंतच्या या सात दिवसीय शिबिरांची सुरुवात दिनांक 16 फेब्रुवारी ला शिबिरार्थ्यांची नोंदणी, परिसर माहिती आणि परिसर स्वच्छता इत्यादी गोष्टींनी झाली दिनांक १७ फेब्रुवारीला शिबिराचे उद्घाटन झाले उद्घाटनिय कार्यक्रमाला व्हीएसपीएम अकॅडमी ऑफ हायर एज्युकेशन नागप्रचे अध्यक्ष तथा महाराष्ट्र राज्याचे माजी मंत्री मा. रणजीतबाबू देशमुख अध्यक्ष म्हणून उपस्थित होते. याच कार्यक्रमाला संस्थेचे संचालक श्री दिनकररावजी राऊत, इंदरवाडा गावच्या उपसरपचा मा. सौ.कुमुदताई जगनिया, महाविद्यालयाचे प्राचार्य डॉ.प्रकाश पवार सर, आयक्यूएसी समन्वयक डॉ. श्रीकांत ठाकरे सर, कला विभाग प्रमुख डॉ.साधना जिचकर मॅडम इत्यादी मंचावर उपस्थित होत्या. उद्घाटन सोहळा नंतर शिबिरार्थ्यांसाठी "ग्रामउद्धारासाठी राष्ट्रसंत तुकडोजी महाराजांचा दृष्टिकोन" या विषयावर मा. डॉ. विलासजी फरकाडे सहाय्यक प्राध्यापक . समर्थ कला वाणिज्य महाविद्यालय आष्टी यांची व्याख्यान झाले वरील विषयावर श्री फरकडे सरांनी ग्रामगीतेचा आधार घेऊन राष्ट्रसंतांची विचार मांडले. त्यानंतर विद्यार्थ्यांचे श्रमदान झाले व सांस्कृतिक कार्यक्रमाचे आयोजन करण्यात आले होते.