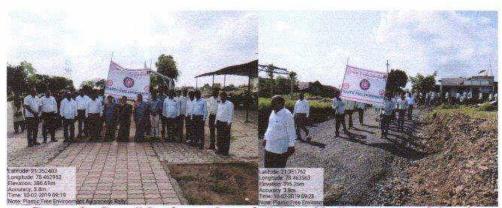

## राष्ट्रीय सेवा योजना विशेष शिबीर 'युवकांचा ध्यास ग्राम शहर विकास'

अरविंदबाब् देशमुख महाविद्यालय भारसिंगी येथील राष्ट्रीय सेवा योजना विभागाच्या वतीने 'युवकांचा ध्यास ग्राम शहर विकास' हे उद्दिष्ट ठेवून राष्ट्रसंत तुकडोजी महाराज नागप्र विद्यापीठ नागप्र अंतर्गत जिल्हा परिषद शाळा इंदरवाडा येथे सात दिवसाचे शिबीर आयोजित करण्यात आले होते

दि.१६ फेब्रुवारी २०२३ ते २२ फेब्रुवारी २०२३ पर्यंतच्या या सात दिवसीय शिबिरांची सुरुवात दिनांक 16 फेब्रुवारी ला शिबिरार्थ्यांची नोंदणी, परिसर माहिती आणि परिसर स्वच्छता इत्यादी गोष्टींनी झाली दिनांक १७ फेब्रुवारीला शिबिराचे उद्घाटन झाले उद्घाटनिय कार्यक्रमाला व्हीएसपीएम अकॅडमी ऑफ हायर एज्युकेशन नागप्रचे अध्यक्ष तथा महाराष्ट्र राज्याचे माजी मंत्री मा. रणजीतबाबू देशमुख अध्यक्ष म्हणून उपस्थित होते. याच कार्यक्रमाला संस्थेचे संचालक श्री दिनकररावजी राऊत, इंदरवाडा गावच्या उपसरपचा मा. सौ.कुमुदताई जगनिया, महाविद्यालयाचे प्राचार्य डॉ.प्रकाश पवार सर, आयक्यूएसी समन्वयक डॉ. श्रीकांत ठाकरे सर, कला विभाग प्रमुख डॉ.साधना जिचकर मॅडम इत्यादी मंचावर उपस्थित होत्या. उद्घाटन सोहळा नंतर शिबिरार्थ्यांसाठी "ग्रामउद्धारासाठी राष्ट्रसंत तुकडोजी महाराजांचा दृष्टिकोन" या विषयावर मा. डॉ. विलासजी फरकाडे सहाय्यक प्राध्यापक . समर्थ कला वाणिज्य महाविद्यालय आष्टी यांची व्याख्यान झाले वरील विषयावर श्री फरकडे सरांनी ग्रामगीतेचा आधार घेऊन राष्ट्रसंतांची विचार मांडले. त्यानंतर विद्यार्थ्यांचे श्रमदान झाले व सांस्कृतिक कार्यक्रमाचे आयोजन करण्यात आले होते.