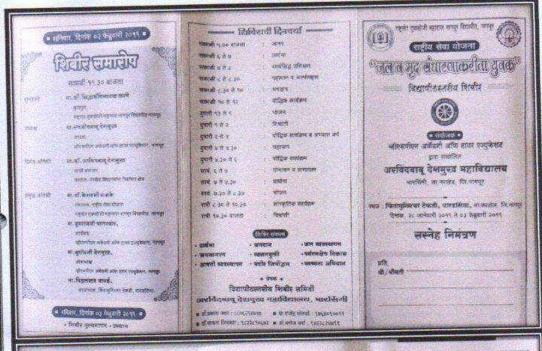

## राष्ट्रीय सेवा योजना विशेष शिबीर 'युवकांचा ध्यास ग्राम शहर विकास'

अरविंदबाब् देशमुख महाविद्यालय भारसिंगी येथील राष्ट्रीय सेवा योजना विभागाच्या वतीने 'युवकांचा ध्यास ग्राम शहर विकास' हे उद्दिष्ट ठेवून राष्ट्रसंत तुकडोजी महाराज नागप्र विद्यापीठ नागप्र अंतर्गत जिल्हा परिषद शाळा इंदरवाडा येथे सात दिवसाचे शिबीर आयोजित करण्यात आले होते

दि.१६ फेब्रुवारी २०२३ ते २२ फेब्रुवारी २०२३ पर्यंतच्या या सात दिवसीय शिबिरांची सुरुवात दिनांक 16 फेब्रुवारी ला शिबिरार्थ्यांची नोंदणी, परिसर माहिती आणि परिसर स्वच्छता इत्यादी गोष्टींनी झाली दिनांक १७ फेब्रुवारीला शिबिराचे उद्घाटन झाले उद्घाटनिय कार्यक्रमाला व्हीएसपीएम अकॅडमी ऑफ हायर एज्युकेशन नागप्रचे अध्यक्ष तथा महाराष्ट्र राज्याचे माजी मंत्री मा. रणजीतबाबू देशमुख अध्यक्ष म्हणून उपस्थित होते. याच कार्यक्रमाला संस्थेचे संचालक श्री दिनकररावजी राऊत, इंदरवाडा गावच्या उपसरपचा मा. सौ.कुमुदताई जगनिया, महाविद्यालयाचे प्राचार्य डॉ.प्रकाश पवार सर, आयक्यूएसी समन्वयक डॉ. श्रीकांत ठाकरे सर, कला विभाग प्रमुख डॉ.साधना जिचकर मॅडम इत्यादी मंचावर उपस्थित होत्या. उद्घाटन सोहळा नंतर शिबिरार्थ्यांसाठी "ग्रामउद्धारासाठी राष्ट्रसंत तुकडोजी महाराजांचा दृष्टिकोन" या विषयावर मा. डॉ. विलासजी फरकाडे सहाय्यक प्राध्यापक . समर्थ कला वाणिज्य महाविद्यालय आष्टी यांची व्याख्यान झाले वरील विषयावर श्री फरकडे सरांनी ग्रामगीतेचा आधार घेऊन राष्ट्रसंतांची विचार मांडले. त्यानंतर विद्यार्थ्यांचे श्रमदान झाले व सांस्कृतिक कार्यक्रमाचे आयोजन करण्यात आले होते.

दिनांक १८ फेब्रुवारीला सकाळी दिवसाची सुरुवात प्रार्थनेने झाली नंतर लगेच स्वयंसिद्ध प्रशिक्षण झाले . त्याकरिता श्री मुकेश जी ठाकरे स्वयंसिद्ध प्रशिक्षक