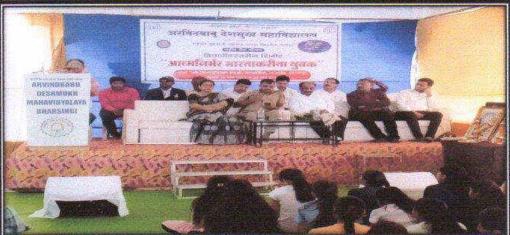

## राष्ट्रीय सेवा योजना विशेष शिबीर 'युवकांचा ध्यास ग्राम शहर विकास'

अरविंदबाब् देशमुख महाविद्यालय भारसिंगी येथील राष्ट्रीय सेवा योजना विभागाच्या वतीने 'युवकांचा ध्यास ग्राम शहर विकास' हे उद्दिष्ट ठेवून राष्ट्रसंत तुकडोजी महाराज नागप्र विद्यापीठ नागप्र अंतर्गत जिल्हा परिषद शाळा इंदरवाडा येथे सात दिवसाचे शिबीर आयोजित करण्यात आले होते

दि.१६ फेब्रुवारी २०२३ ते २२ फेब्रुवारी २०२३ पर्यंतच्या या सात दिवसीय शिबिरांची सुरुवात दिनांक 16 फेब्रुवारी ला शिबिरार्थ्यांची नोंदणी, परिसर माहिती आणि परिसर स्वच्छता इत्यादी गोष्टींनी झाली दिनांक १७ फेब्रुवारीला शिबिराचे उद्घाटन झाले उद्घाटनिय कार्यक्रमाला व्हीएसपीएम अकॅडमी ऑफ हायर एज्युकेशन नागप्रचे अध्यक्ष तथा महाराष्ट्र राज्याचे माजी मंत्री मा. रणजीतबाबू देशमुख अध्यक्ष म्हणून उपस्थित होते. याच कार्यक्रमाला संस्थेचे संचालक श्री दिनकररावजी राऊत, इंदरवाडा गावच्या उपसरपचा मा. सौ.कुमुदताई जगनिया, महाविद्यालयाचे प्राचार्य डॉ.प्रकाश पवार सर, आयक्यूएसी समन्वयक डॉ. श्रीकांत ठाकरे सर, कला विभाग प्रमुख डॉ.साधना जिचकर मॅडम इत्यादी मंचावर उपस्थित होत्या. उद्घाटन सोहळा नंतर शिबिरार्थ्यांसाठी "ग्रामउद्धारासाठी राष्ट्रसंत तुकडोजी महाराजांचा दृष्टिकोन" या विषयावर मा. डॉ. विलासजी फरकाडे सहाय्यक प्राध्यापक . समर्थ कला वाणिज्य महाविद्यालय आष्टी यांची व्याख्यान झाले वरील विषयावर श्री फरकडे सरांनी ग्रामगीतेचा आधार घेऊन राष्ट्रसंतांची विचार मांडले. त्यानंतर विद्यार्थ्यांचे श्रमदान झाले व सांस्कृतिक कार्यक्रमाचे आयोजन करण्यात आले होते.