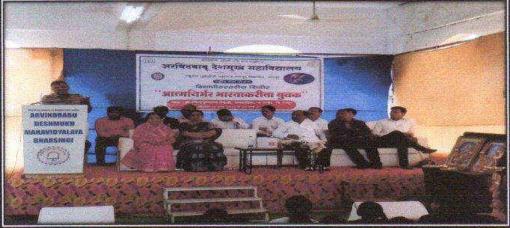

## राष्ट्रीय सेवा योजना विशेष शिबीर 'युवकांचा ध्यास ग्राम शहर विकास'

अरविंदबाब् देशमुख महाविद्यालय भारसिंगी येथील राष्ट्रीय सेवा योजना विभागाच्या वतीने 'युवकांचा ध्यास ग्राम शहर विकास' हे उद्दिष्ट ठेवून राष्ट्रसंत तुकडोजी महाराज नागप्र विद्यापीठ नागप्र अंतर्गत जिल्हा परिषद शाळा इंदरवाडा येथे सात दिवसाचे शिबीर आयोजित करण्यात आले होते

दि.१६ फेब्रुवारी २०२३ ते २२ फेब्रुवारी २०२३ पर्यंतच्या या सात दिवसीय शिबिरांची सुरुवात दिनांक 16 फेब्रुवारी ला शिबिरार्थ्यांची नोंदणी, परिसर माहिती आणि परिसर स्वच्छता इत्यादी गोष्टींनी झाली दिनांक १७ फेब्रुवारीला शिबिराचे उद्घाटन झाले उद्घाटनिय कार्यक्रमाला व्हीएसपीएम अकॅडमी ऑफ हायर एज्युकेशन नागप्रचे अध्यक्ष तथा महाराष्ट्र राज्याचे माजी मंत्री मा. रणजीतबाबू देशमुख अध्यक्ष म्हणून उपस्थित होते. याच कार्यक्रमाला संस्थेचे संचालक श्री दिनकररावजी राऊत, इंदरवाडा गावच्या उपसरपचा मा. सौ.कुमुदताई जगनिया, महाविद्यालयाचे प्राचार्य डॉ.प्रकाश पवार सर, आयक्यूएसी समन्वयक डॉ. श्रीकांत ठाकरे सर, कला विभाग प्रमुख डॉ.साधना जिचकर मॅडम इत्यादी मंचावर उपस्थित होत्या. उद्घाटन सोहळा नंतर शिबिरार्थ्यांसाठी "ग्रामउद्धारासाठी राष्ट्रसंत तुकडोजी महाराजांचा दृष्टिकोन" या विषयावर मा. डॉ. विलासजी फरकाडे सहाय्यक प्राध्यापक . समर्थ कला वाणिज्य महाविद्यालय आष्टी यांची व्याख्यान झाले वरील विषयावर श्री फरकडे सरांनी ग्रामगीतेचा आधार घेऊन राष्ट्रसंतांची विचार मांडले. त्यानंतर विद्यार्थ्यांचे श्रमदान झाले व सांस्कृतिक कार्यक्रमाचे आयोजन करण्यात आले होते.