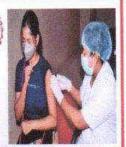

#### Brief Report

World Aids Day observed annually on December 1st, is dedicated to raising awareness to the Aids pandemic caused by the spread of HIV infection. This year, the theme is "Ending inequality and eradicating HIV/AIDS", The Zoology department of Arvindbabu Deshmukh Mahavidyalaya, Bharsingi observed this event by involving young students in the awareness campaign. An online quiz was organized on the theme "Ending inequality and eradicating HIV/AIDS" the link has send to the students on their whatsapp group along with some information. Where 20 students and 01 faculty members participated actively in this online AIDS awareness quiz. The department actively participates in spreading awareness and believes that the future generation has the ability to sensitize others and prevent spread of HIV.