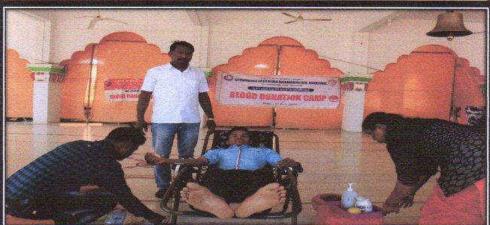

#### **National Service Scheme**

| Name of Activity                        | Blood Donation Camp             |  |  |
|-----------------------------------------|---------------------------------|--|--|
| Date and Time of activity               | 20 February 2023                |  |  |
| Activity organized under committee/cell | National Service Scheme         |  |  |
| Chairperson                             | Dr. Prakash Pawar, Principal    |  |  |
| Invited Guest                           | Team                            |  |  |
|                                         | Lata Mangeshkar Hospital Nagpur |  |  |
| Number of students participate          | Girls: 20 Boys: 25 Total: 45    |  |  |
| Number of faculties participate         | 10                              |  |  |

## रक्तदान शिबीर

दिनांक: २० फेब्रु. २०२३

रक्तदान हे श्रेष्ठ दान असून याआधारे लता मंगेशकर हॉस्पिटल ,नागपूर यांच्या सहकार्याने रक्तदान शिबिराचे आयोजन करण्यात आले .या रक्तदान शिबिरात एकूण २७ रक्तदात्यांनी रक्तदान करून सामाजिक बांधिलकी जोपासली. कोरोना महामारीच्या काळात अनेक लोकांचा मृत्यू रक्ताच्या अभावी झाला असल्याचे आपण अनुभवले याच पार्श्वभूमीवर राष्ट्रीय सेवा योजना विभागाचे वतीने रक्तदान शिबिराचे आयोजन करण्यात आले .