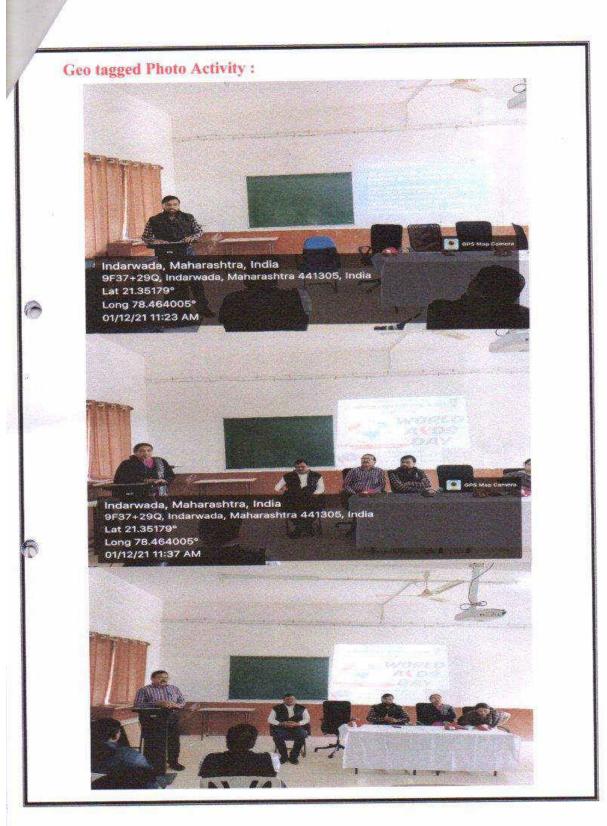

#### Brief Report

World Aids Day observed annually on December 1st, is dedicated to raising awareness to the Aids pandemic caused by the spread of HIV infection. This year, the theme is "Ending inequality and eradicating HIV/AIDS", The Zoology department of Arvindbabu Deshmukh Mahavidyalaya, Bharsingi observed this event by involving young students in the awareness campaign. An online quiz was organized on the theme "Ending inequality and eradicating HIV/AIDS" the link has send to the students on their whatsapp group along with some information. Where 20 students and 01 faculty members participated actively in this online AIDS awareness quiz. The department actively participates in spreading awareness and believes that the future generation has the ability to sensitize others and prevent spread of HIV.

Photos of activity:-

Head of the Zoology Department Arvindbabu Deshmukh Mahavidyalaya Bharsingi, Dist, Nagpur