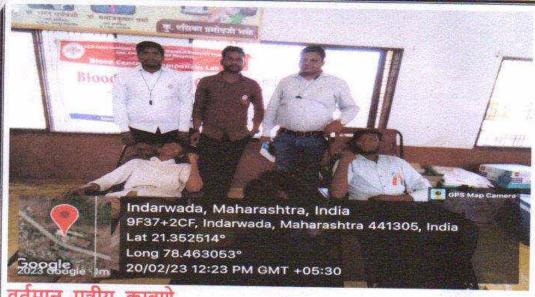

#### **National Service Scheme**

| Name of Activity                        | Blood Donation Camp             |  |  |
|-----------------------------------------|---------------------------------|--|--|
| Date and Time of activity               | 20 February 2023                |  |  |
| Activity organized under committee/cell | National Service Scheme         |  |  |
| Chairperson                             | Dr. Prakash Pawar, Principal    |  |  |
| Invited Guest                           | Team                            |  |  |
|                                         | Lata Mangeshkar Hospital Nagpur |  |  |
| Number of students participate          | Girls: 20 Boys: 25 Total: 45    |  |  |
| Number of faculties participate         | 10                              |  |  |

## रक्तदान शिबीर

दिनांक: २० फेब्रु. २०२३

रक्तदान हे श्रेष्ठ दान असून याआधारे लता मंगेशकर हॉस्पिटल ,नागपूर यांच्या सहकार्याने रक्तदान शिबिराचे आयोजन करण्यात आले .या रक्तदान शिबिरात एकूण २७ रक्तदात्यांनी रक्तदान करून सामाजिक बांधिलकी जोपासली. कोरोना महामारीच्या काळात अनेक लोकांचा मृत्यू रक्ताच्या अभावी झाला असल्याचे आपण अनुभवले याच पार्श्वभूमीवर राष्ट्रीय सेवा योजना विभागाचे वतीने रक्तदान शिबिराचे आयोजन करण्यात आले .