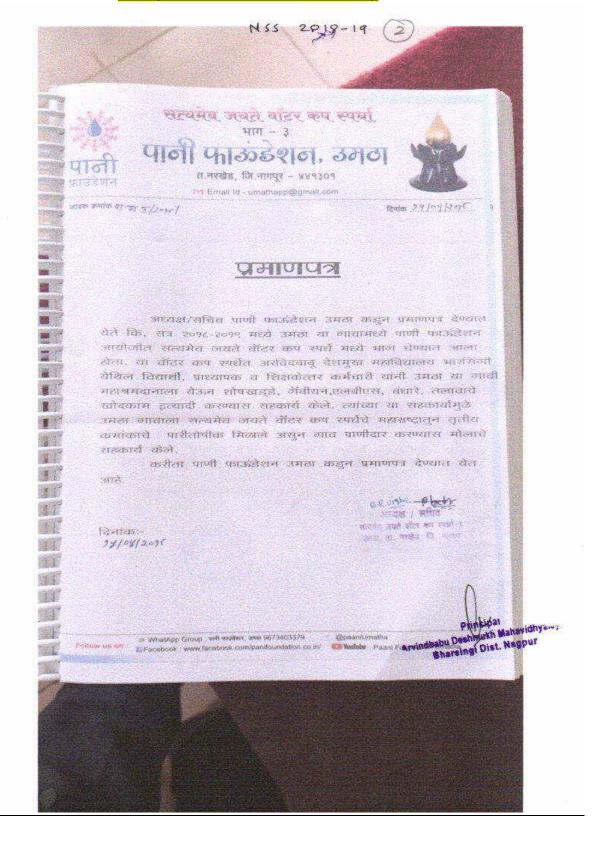

## रक्तदान शिबीर

दिनांक: २० फेब्रु. २०२३

रक्तदान हे श्रेष्ठ दान असून याआधारे लता मंगेशकर हॉस्पिटल ,नागपूर यांच्या सहकार्याने रक्तदान शिबिराचे आयोजन करण्यात आले .या रक्तदान शिबिरात एकूण २७ रक्तदात्यांनी रक्तदान करून सामाजिक बांधिलकी जोपासली. कोरोना महामारीच्या काळात अनेक लोकांचा मृत्यू रक्ताच्या अभावी झाला असल्याचे आपण अनुभवले याच पार्श्वभूमीवर राष्ट्रीय सेवा योजना विभागाचे वतीने रक्तदान शिबिराचे आयोजन करण्यात आले .