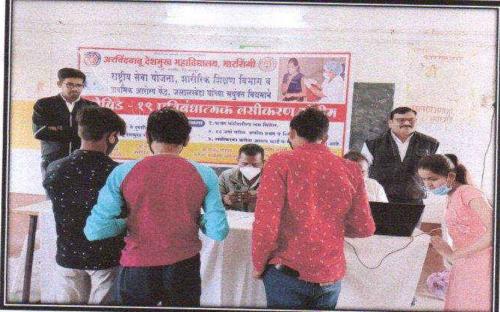

#### 1. World Aids Day

## VSPM Academy of Higher Education

#### ArvindbabuDeshmukhMahavidyalaya, Bharsingi

Academic Session:-2022-23

Name of Department:-Zoology

| Name of Activity                                                                                                   | International AIDS day Celebration                                                                                                                                                                                                                                                                                                                                                                                                                                                                                                                                                                                                                                                                                                                                                                                                                                                                                                                                                                                                                                                                                                                                                                                                                                                                                                                                                                                                                                                                                                                                                                                                                                                                                                                                                                                                                                                                                                                                                                                                                                                                                                                 |  |
|--------------------------------------------------------------------------------------------------------------------|----------------------------------------------------------------------------------------------------------------------------------------------------------------------------------------------------------------------------------------------------------------------------------------------------------------------------------------------------------------------------------------------------------------------------------------------------------------------------------------------------------------------------------------------------------------------------------------------------------------------------------------------------------------------------------------------------------------------------------------------------------------------------------------------------------------------------------------------------------------------------------------------------------------------------------------------------------------------------------------------------------------------------------------------------------------------------------------------------------------------------------------------------------------------------------------------------------------------------------------------------------------------------------------------------------------------------------------------------------------------------------------------------------------------------------------------------------------------------------------------------------------------------------------------------------------------------------------------------------------------------------------------------------------------------------------------------------------------------------------------------------------------------------------------------------------------------------------------------------------------------------------------------------------------------------------------------------------------------------------------------------------------------------------------------------------------------------------------------------------------------------------------------|--|
| Date and Time of activity                                                                                          | 1st December 2022, 9.30 AM. onwards                                                                                                                                                                                                                                                                                                                                                                                                                                                                                                                                                                                                                                                                                                                                                                                                                                                                                                                                                                                                                                                                                                                                                                                                                                                                                                                                                                                                                                                                                                                                                                                                                                                                                                                                                                                                                                                                                                                                                                                                                                                                                                                |  |
| Activity organized under committee/cell                                                                            | Department of Zoology                                                                                                                                                                                                                                                                                                                                                                                                                                                                                                                                                                                                                                                                                                                                                                                                                                                                                                                                                                                                                                                                                                                                                                                                                                                                                                                                                                                                                                                                                                                                                                                                                                                                                                                                                                                                                                                                                                                                                                                                                                                                                                                              |  |
| Invited Guest                                                                                                      |                                                                                                                                                                                                                                                                                                                                                                                                                                                                                                                                                                                                                                                                                                                                                                                                                                                                                                                                                                                                                                                                                                                                                                                                                                                                                                                                                                                                                                                                                                                                                                                                                                                                                                                                                                                                                                                                                                                                                                                                                                                                                                                                                    |  |
| Number of students participate                                                                                     | Most of the students were joined this awareness quiz by online mode.                                                                                                                                                                                                                                                                                                                                                                                                                                                                                                                                                                                                                                                                                                                                                                                                                                                                                                                                                                                                                                                                                                                                                                                                                                                                                                                                                                                                                                                                                                                                                                                                                                                                                                                                                                                                                                                                                                                                                                                                                                                                               |  |
| Number of faculties participate                                                                                    | 01                                                                                                                                                                                                                                                                                                                                                                                                                                                                                                                                                                                                                                                                                                                                                                                                                                                                                                                                                                                                                                                                                                                                                                                                                                                                                                                                                                                                                                                                                                                                                                                                                                                                                                                                                                                                                                                                                                                                                                                                                                                                                                                                                 |  |
| वैद्यकीय<br>पद्धतीने<br>आहे. तर्<br>श्रुक्त व<br>Join o<br>Zoom is<br>section<br>Arvinc<br>Depar<br>guest<br>preve | जनजागृती या विषयावर डॉ. किशोर होवळे<br>व अधिकारी, अिष्णुर यांचे व्याख्यान आभासी<br>मि(ऑनलाईन) आधीजित करण्यात आशे<br>वर्श सर्व प्राच्यापकानी वरील झूम लिंकवर क्लिक<br>त कार्यक्रमात रहभागी व्यावे. 407,000<br>our Cloud HD Video Meeting<br>is the leader in modern enterprise video commondate<br>and the support of th |  |

#### Brief Report

World Aids Day observed annually on December 1st, is dedicated to raising awareness to the Aids pandemic caused by the spread of HIV infection. This year, the theme is "Ending inequality and eradicating HIV/AIDS", The Zoology department of Arvindbabu Deshmukh Mahavidyalaya, Bharsingi observed this event by involving young students in the awareness campaign. An online quiz was organized on the theme "Ending inequality and eradicating HIV/AIDS" the link has send to the students on their whatsapp group along with some information. Where 20 students and 01 faculty members participated actively in this online AIDS awareness quiz. The department actively participates in spreading awareness and believes that the future generation has the ability to sensitize others and prevent spread of HIV.