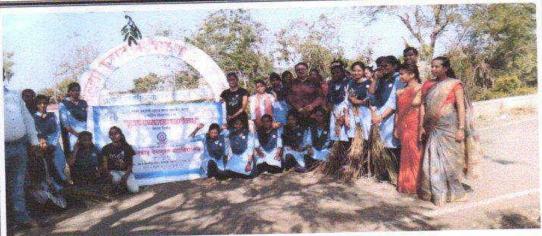

#### स्वच्छता हीच सेवा अभियानांतर्गत विविध कार्यक्रमाचे आयोजन

दिनांक 17 सप्टेंबर ते 2 ऑक्टोबर 2022

भारसिंगी येथील अरविंदबाबू देशमुख महाविद्यालयातील राष्ट्रीय सेवा योजना विभागाच्या वतीने राष्ट्रसंत तुकडोजी महाराज नागपूर विद्यापीठ नागपूर यांच्या निर्देशानुसार स्वच्छता हीच सेवा या अभियानांतर्गत दिनांक 17 सप्टेंबर ते 2 ऑक्टोबर 2022 दरम्यान विविध कार्यक्रमांचे आयोजन करण्यात आले.

दिनांक 29 सप्टेंबर 2022 रोजी राष्ट्रीय सेवा योजनेच्या स्वयंसेवकांनी "आपले महाविद्यालय स्वच्छ महाविद्यालय" अशा घोषणा देत महाविद्यालयीन परिसरामध्ये स्वच्छता मोहीम राबवृन संपूर्ण महाविद्यालय स्वच्छ केले.

तसेच 01 ऑक्टोबर 2022 रोजी याच मोहिमेअंतर्गत स्वच्छता या विषयावर विशेष व्याख्यान आयोजित केले गेले. या व्याख्यानाला प्रमुख वक्ते म्हणून श्री रवीजी धोटे आरोग्य सहाय्यक प्राथमिक आरोग्य केंद्र हे प्रामुख्याने उपस्थित होते. आपल्या मार्गदर्शनामध्ये श्री धोटे सरांनी स्वच्छते विषयी बोलताना वैयक्तिक स्वच्छता आपल्या परिसरातील स्वच्छता त्याचबरोबर वैचारिक स्वच्छता कशी आवश्यक आहे हे पटवून दिले. तसेच कीटकजन्य स्वच्छता जलजन्य स्वच्छता विषयी माहिती दिली. या कार्यक्रमाप्रसंगी आपल्या अध्यक्षीय भाषणांमधून महाविद्यालयाचे प्राचार्य डॉ. प्रकाश पवार सर यांनी स्वच्छते विषयी आपले विचार व्यक्त केले. तसेच या कार्यक्रमाचे प्रास्ताविक राष्ट्रीय सेवा योजना कार्यक्रम अधिकारी प्रा. आशिष काटे सर यांनी केले. वरील सर्व कार्यक्रमाला डॉ. दादाराव उपासे सर, प्रा. विजय रहांगडाले सर, डॉ. मनोजकुमार वर्मा सर, प्रा. राजेंद्र घोरपडे सर प्रा. प्रवीण वसु सर प्रा. अजय मंगल प्रा. अनिकेत चिंचमालातपुरे प्रा. भूषण खोडे, प्रा. कपिल सिरस्कर, प्रा. माहेश्वरी कोकाटे प्रा. अंकिता पावडे यांचे विशेष सहकार्य लाभले कार्यक्रमाचे सूत्रसंचालन रा. से. यो. सहाय्यक कार्यक्रम अधिकारी प्रा. सुरेंद्र सिनकर सर यांनी तर आभार रा. से. यो. सहाय्यक कार्यक्रम अधिकारी डॉक्टर अमित गद्रे सर यांनी मानले.