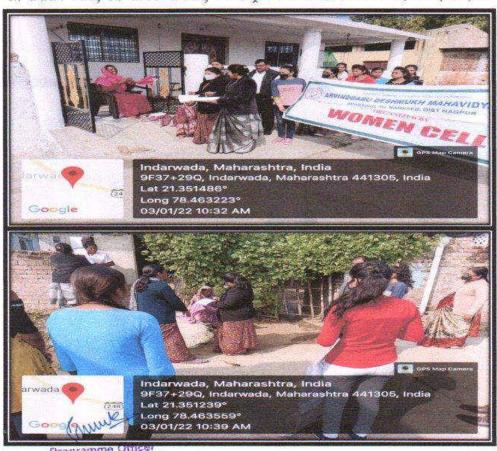

## राष्ट्रीय सेवा योजना विशेष शिबीर 'युवकांचा ध्यास ग्राम शहर विकास'

अरविंदबाब् देशमुख महाविद्यालय भारसिंगी येथील राष्ट्रीय सेवा योजना विभागाच्या वतीने 'युवकांचा ध्यास ग्राम शहर विकास' हे उद्दिष्ट ठेवून राष्ट्रसंत तुकडोजी महाराज नागप्र विद्यापीठ नागप्र अंतर्गत जिल्हा परिषद शाळा इंदरवाडा येथे सात दिवसाचे शिबीर आयोजित करण्यात आले होते

दि.१६ फेब्रुवारी २०२३ ते २२ फेब्रुवारी २०२३ पर्यंतच्या या सात दिवसीय शिबिरांची सुरुवात दिनांक 16 फेब्रुवारी ला शिबिरार्थ्यांची नोंदणी, परिसर माहिती आणि परिसर स्वच्छता इत्यादी गोष्टींनी झाली दिनांक १७ फेब्रुवारीला शिबिराचे उद्घाटन झाले उद्घाटनिय कार्यक्रमाला व्हीएसपीएम अकॅडमी ऑफ हायर एज्युकेशन नागप्रचे अध्यक्ष तथा महाराष्ट्र राज्याचे माजी मंत्री मा. रणजीतबाबू देशमुख अध्यक्ष म्हणून उपस्थित होते. याच कार्यक्रमाला संस्थेचे संचालक श्री दिनकररावजी राऊत, इंदरवाडा गावच्या उपसरपचा मा. सौ.कुमुदताई जगनिया, महाविद्यालयाचे प्राचार्य डॉ.प्रकाश पवार सर, आयक्यूएसी समन्वयक डॉ. श्रीकांत ठाकरे सर, कला विभाग प्रमुख डॉ.साधना जिचकर मॅडम इत्यादी मंचावर उपस्थित होत्या. उद्घाटन सोहळा नंतर शिबिरार्थ्यांसाठी "ग्रामउद्धारासाठी राष्ट्रसंत तुकडोजी महाराजांचा दृष्टिकोन" या विषयावर मा. डॉ. विलासजी फरकाडे सहाय्यक प्राध्यापक . समर्थ कला वाणिज्य महाविद्यालय आष्टी यांची व्याख्यान झाले वरील विषयावर श्री फरकडे सरांनी ग्रामगीतेचा आधार घेऊन राष्ट्रसंतांची विचार मांडले. त्यानंतर विद्यार्थ्यांचे श्रमदान झाले व सांस्कृतिक कार्यक्रमाचे आयोजन करण्यात आले होते.