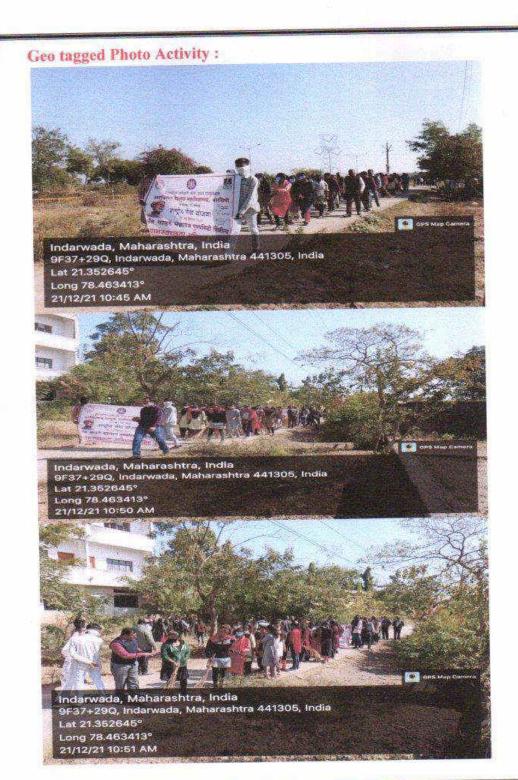

## राष्ट्रीय सेवा योजना विशेष शिबीर 'युवकांचा ध्यास ग्राम शहर विकास'

अरविंदबाब् देशमुख महाविद्यालय भारसिंगी येथील राष्ट्रीय सेवा योजना विभागाच्या वतीने 'युवकांचा ध्यास ग्राम शहर विकास' हे उद्दिष्ट ठेवून राष्ट्रसंत तुकडोजी महाराज नागप्र विद्यापीठ नागप्र अंतर्गत जिल्हा परिषद शाळा इंदरवाडा येथे सात दिवसाचे शिबीर आयोजित करण्यात आले होते

दि.१६ फेब्रुवारी २०२३ ते २२ फेब्रुवारी २०२३ पर्यंतच्या या सात दिवसीय शिबिरांची सुरुवात दिनांक 16 फेब्रुवारी ला शिबिरार्थ्यांची नोंदणी, परिसर माहिती आणि परिसर स्वच्छता इत्यादी गोष्टींनी झाली दिनांक १७ फेब्रुवारीला शिबिराचे उद्घाटन झाले उद्घाटनिय कार्यक्रमाला व्हीएसपीएम अकॅडमी ऑफ हायर एज्युकेशन नागप्रचे अध्यक्ष तथा महाराष्ट्र राज्याचे माजी मंत्री मा. रणजीतबाबू देशमुख अध्यक्ष म्हणून उपस्थित होते. याच कार्यक्रमाला संस्थेचे संचालक श्री दिनकररावजी राऊत, इंदरवाडा गावच्या उपसरपचा मा. सौ.कुमुदताई जगनिया, महाविद्यालयाचे प्राचार्य डॉ.प्रकाश पवार सर, आयक्यूएसी समन्वयक डॉ. श्रीकांत ठाकरे सर, कला विभाग प्रमुख डॉ.साधना जिचकर मॅडम इत्यादी मंचावर उपस्थित होत्या. उद्घाटन सोहळा नंतर शिबिरार्थ्यांसाठी "ग्रामउद्धारासाठी राष्ट्रसंत तुकडोजी महाराजांचा दृष्टिकोन" या विषयावर मा. डॉ. विलासजी फरकाडे सहाय्यक प्राध्यापक . समर्थ कला वाणिज्य महाविद्यालय आष्टी यांची व्याख्यान झाले वरील विषयावर श्री फरकडे सरांनी ग्रामगीतेचा आधार घेऊन राष्ट्रसंतांची विचार मांडले. त्यानंतर विद्यार्थ्यांचे श्रमदान झाले व सांस्कृतिक कार्यक्रमाचे आयोजन करण्यात आले होते.