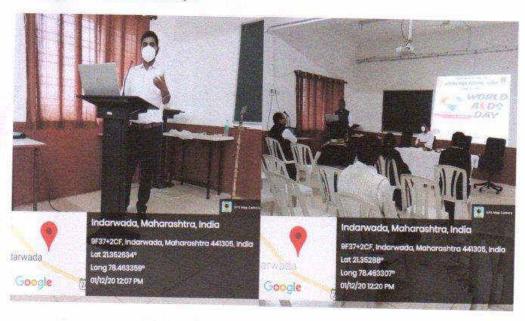

#### 1. World Aids Day

#### Brief Report

World Aids Day observed annually on December 1st, is dedicated to raising awareness to the Aids pandemic caused by the spread of HIV infection. This year, the theme is "Ending inequality and eradicating HIV/AIDS", The Zoology department of Arvindbabu Deshmukh Mahavidyalaya, Bharsingi observed this event by involving young students in the awareness campaign. An online quiz was organized on the theme "Ending inequality and eradicating HIV/AIDS" the link has send to the students on their whatsapp group along with some information. Where 20 students and 01 faculty members participated actively in this online AIDS awareness quiz. The department actively participates in spreading awareness and believes that the future generation has the ability to sensitize others and prevent spread of HIV.

Photos of activity:-

Head of the Zoology Department Arvindbabu Deshmukh Mahavidyalaya Bharsingi, Dist, Nagpur