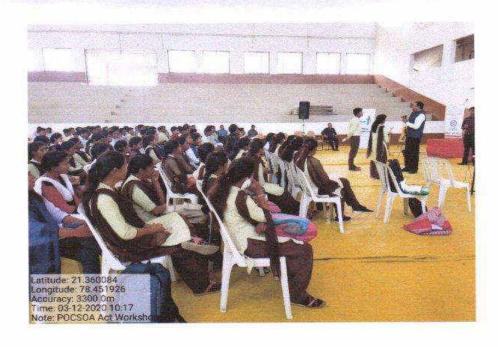

#### 1. World Aids Day

#### Brief Report

World Aids Day observed annually on December 1st, is dedicated to raising awareness to the Aids pandemic caused by the spread of HIV infection. This year, the theme is "Ending inequality and eradicating HIV/AIDS", The Zoology department of Arvindbabu Deshmukh Mahavidyalaya, Bharsingi observed this event by involving young students in the awareness campaign. An online quiz was organized on the theme "Ending inequality and eradicating HIV/AIDS" the link has send to the students on their whatsapp group along with some information. Where 20 students and 01 faculty members participated actively in this online AIDS awareness quiz. The department actively participates in spreading awareness and believes that the future generation has the ability to sensitize others and prevent spread of HIV.